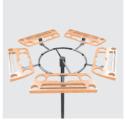

t, SWAN

# SWA/A/

Efficient paint supply system

for paint and thinner consumption

Maintainability up by manifold type automatic gun

Improved maintenance due to manifold type automatic gun

Unified controll on spray condition by control panel

Total control of spraying production via control panel

Minimize for indivisual difference for system mechanism.

consistant production performance

Short launch time by integrated Robot and Feeder

Easy installation of robt and feeder combined

Enhanced safety

by explosion-proof enclosure



Cost reduction by automation

Installing handring robot of explosion proof type, coating process can be automated.

# Optimized for small quantity and wide variety of components

# SWAN can spray anything such as small to midium sized parts





















Exterior panel

Vacuum cleaner

Car interior button

Interior panel

Knob

#### Cylinder pump



| Туре                            |                        | Cylinder pump of one cup type                                                                                                 |  |
|---------------------------------|------------------------|-------------------------------------------------------------------------------------------------------------------------------|--|
| Drive system                    |                        | Ball screw                                                                                                                    |  |
| Cup volume                      |                        | 2L(2 cups included)