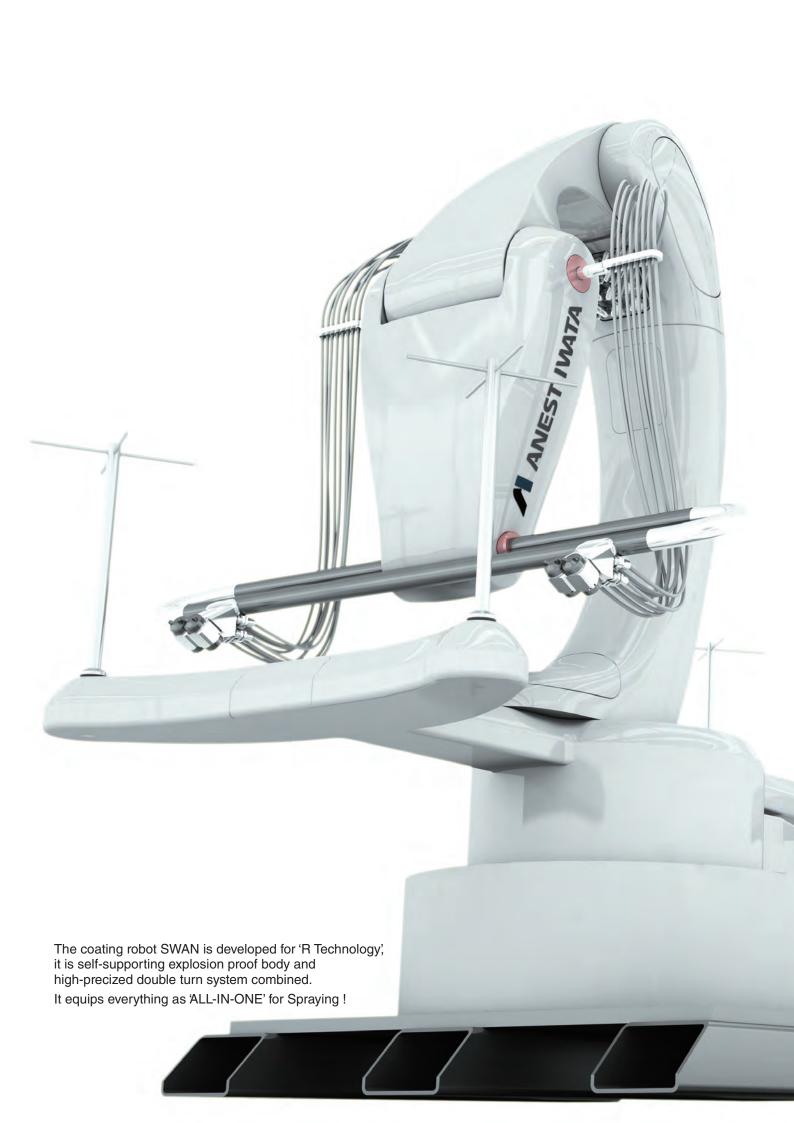

Enhanced safety

by explosion-proof enclosure

Cost reduction by automation

Installing handring robot of explosion proof type, coating process can be automated.