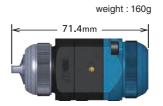

Scotch gun - Specialized in spindle coating

Specifications

test paint: lacker paint 10sec/NK-2

| Model | Nozzle | Spray<br>distance | Air pressure |         | Air         | Paint output | Pattern |      | weight |
|-------|--------|-------------------|--------------|---------|-------------|--------------|---------|------|--------|
|       | Nozzie |                   | Atomization  | Pattern | consumption | raini output | width   | form | weight |
| R-15T | φ1.0   | 100mm             | 0.15Mpa      | 0.12Mpa | 77 L/min    | 100 mL/min   | 125mm   | flat | 160g   |