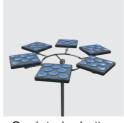

SWAN double turn 4 top 1600 type

In certain case, actual size is difference of above specifications and chart size. To make it sure, please get in contact with the person in charge about that.

#### Specifications

Control panel weight

attachment

Swan double turn 4 top 1600 type

[Standard type] Depth: 1740mm, Turn table:1, Coating spindle table: 1, Coating table: 4, Standard numbers for automatic guns: 2.