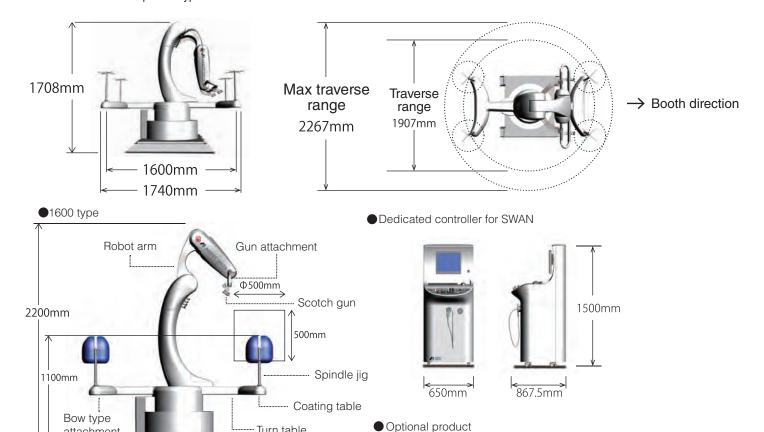

SWAN double turn 4 top 1600 type

In certain case, actual size is difference of above specifications and chart size. To make it sure, please get in contact with the person in charge about that.

#### Specifications

Control panel weight

attachment

Swan double turn 4 top 1600 type

[Standard type] Depth: 1740mm, Turn table:1, Coating spindle table: 1, Coating table: 4, Standard numbers for automatic guns: 2.

Turn table

| Coating robot                       |                                                               |
|-------------------------------------|---------------------------------------------------------------|
| Body weight                         | Approximately 620 kg                                          |
| Power source                        | AC200V(3 pahse), 2.5kVA                                       |
| Compressed air                      | air pressure: 0.5Mpa,<br>Air flow 400l/min<br>(Clean dry air) |
| Weight capadity                     | 5 kg                                                          |
| The maximum number of mounted guns, | 4 guns                                                        |
| Operating accuracy                  | 800mm/s (first axis)                                          |
| Operating position repeatability    | ±0.5mm                                                        |

approximately 200 kg

Double turn transferring machine

| Weight capacity      |             | 5kg/table(4TOP)<br>10kg/table(2TOP).OP    |  |
|----------------------|-------------|-------------------------------------------|--|
| Table distance       |             | 750mm                                     |  |
| Double turn distance |             | 1600mm(1200mm.OP)<br>(Single : 1400mm.OP) |  |
| Double turn RPM      |             | 45deg/sec(180deg/4cec)                    |  |
| Table RPM            |             | ±200rpm                                   |  |
| Work piece capacicty | Diameter    | 500mm                                     |  |
|                      | Height      | 500mm                                     |  |
| Motor capacity       | double turn | 200W Explosion-proof motor                |  |
|                      | Table       | 200W Explosion-proof motor                |  |

Control Panel

| Axis            | Robot : 4 axis<br>Spindle : 3 axis<br>Paint supply unit :<br>Max 2 pcs,      |
|-----------------|------------------------------------------------------------------------------|
| Туре            | PTP control,<br>CP control type                                              |
| Teaching        | Package program by PC<br>Interactive type<br>PACK or PTP<br>teaching options |
| Display         | Color display 17 inches                                                      |
| Memory          | Flush Disk                                                                   |
| External Memory | USB media                                                                    |