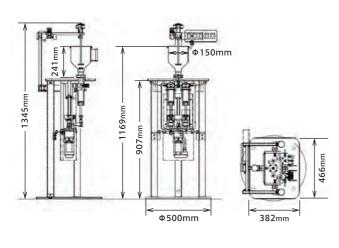

SWAN double turn 4 top 1600 type

In certain case, actual size is difference of above specifications and chart size. To make it sure, please get in contact with the person in charge about that.

#### Specifications

Control panel weight

attachment

Swan double turn 4 top 1600 type

[Standard type] Depth: 1740mm, Turn table:1, Coating spindle table: 1, Coating table: 4, Standard numbers for automatic guns: 2.