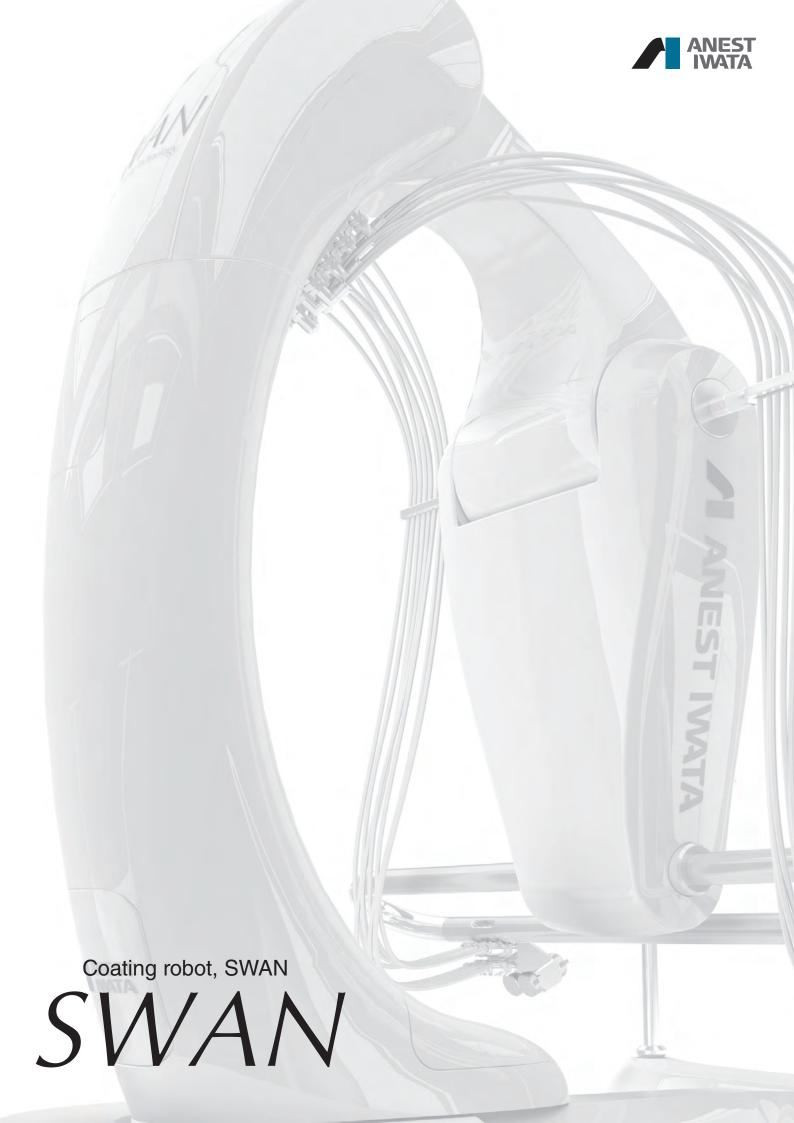

# For wonderful coating surface and running cost reduction Excellent finish and operating cost reduction

### Coating robot, SWAN

# SWA/A/

Efficient paint supply system

for paint and thinner consumption

Maintainability up by manifold type automatic gun

Improved maintenance due to manifold type automatic gun

Unified controll on spray condition by control panel

Total control of spraying production via control panel

Minimize for indivisual difference for system mechanism.

consistant production performance

Short launch time by integrated Robot and Feeder

Easy installation of robt and feeder combined

Enhanced safety

by explosion-proof enclosure



Cost reduction by automation

Installing handring robot of explosion proof type, coating process can be automated.

# Optimized for