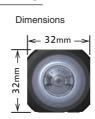

Scotch gun - Specialized in spindle coating

Specifications

test paint: lacker paint 10sec/NK-2

| Model | Nozzle | Spray<br>distance | Air pressure |         | Air         | Paint output | Pattern |      | weight |
|-------|--------|-------------------|--------------|---------|-------------|--------------|---------|------|--------|
|       | Nozzie |                   | Atomization  | Pattern | consumption | raini output | width   | form | weight |
| R-15T | φ1.0   | 100mm             | 0.15Mpa      | 0.12Mpa | 77 L/min    | 100 mL/min   | 125mm   | flat | 160g   |