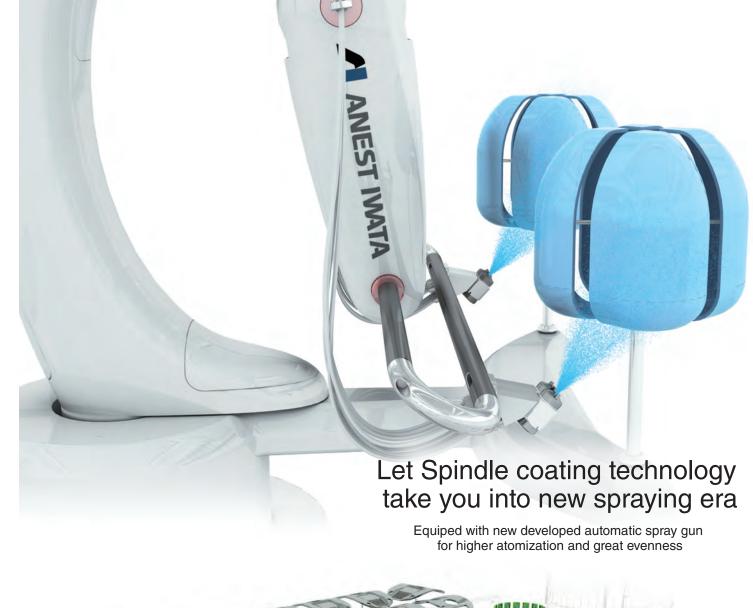

# SWA/A/

Efficient paint supply system

for paint and thinner consumption

Maintainability up by manifold type automatic gun

Improved maintenance due to manifold type automatic gun

Unified controll on spray condition by control panel