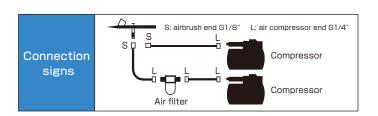

L See the figure below for G1/4" connection signs (S, L).

| Model      | SL-02-S | SL-03-S | SL-05-S |
|------------|---------|---------|---------|
| Length     | 2 m     | 3 m     | 5 m     |
| Connection |         | S-L     |         |

| Model      | LL-02-S | LL-03-S | LL-05-S |
|------------|---------|---------|---------|
| Length     | 2 m     | 3 m     | 5 m     |
| Connection |         | L-L     |         |

| Model      | QL-02-S | QL-03-S | QL-05-S |
|------------|---------|---------|---------|
| Length     | 2 m     | 3 m     | 5 m     |
| Connection |         | S-L     |         |