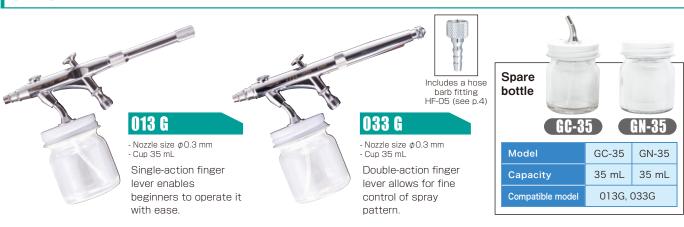

## Standard airbrush handpieces

Fits the hand perfectly - just like holding a pencil - making delicate operations possible.

- Double-action type (013G only is a single-action type)
- The Spectra includes a detachable large-capacity glass bottle