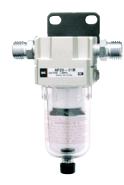

# Air Filter

### AF-20-01B

- Filters air and removes moisture, with clear shatterproof plastic filter bowl.
- Air connections: G1/4" male

Polyurethane tube with high pressure resistance. 6 mm outer diameter, 1 mm thick. Soft, easy to handle.