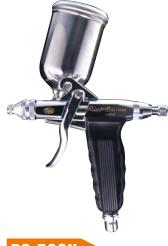

# **RICH 8 series**

# Large pistol grip with 0.6 mm and 1.1 mm diameter nozzles

Suited for murals, general painting, and stain removal.

Offers three types of spray patterns: Flat fan, small round, and round patterns. Double-action type/side-cup specification

-50RN

- Round
- Nozzle size φ0.6 mm
- Cup 150 mL