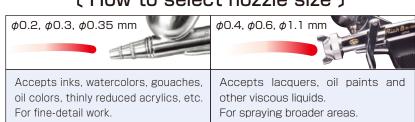

# -----( How to select nozzle size )------

All Richpen airbrushes can spray sandy patterns with the needle/nozzle caps removed.