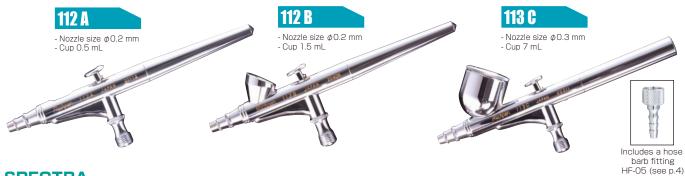

## Standard airbrush handpieces

Fits the hand perfectly - just like holding a pencil - making delicate operations possible.

- Double-action type (013G only is a single-action type)
- The Spectra includes a detachable large-capacity glass bottle

# **APOLLO**

### **SPECTRA**