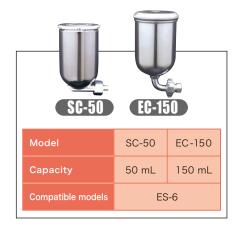

by **Paintings** Beauty - Motorcycle and - Figures - Landscapes Stage scenery - Nail art automobile bodies - Model kits - Animals - Stage props - Body painting - Helmets - Miniatures - Portraits - Prosthetic makeup Stain removal - Surfboards - DIY during cleaning

# -----( How to select nozzle size )------





All Richpen airbrushes can spray sandy patterns with the needle/nozzle caps removed.

# GUNPIECE

# Small Touch-up Gun. Double-action trigger control.

Used for detailed work such as commercial art, model making, custom designing, automotive touch-up work, T-shirt painting and hobbies.



- Nozzle size  $\phi$  0.35 mm
- Cup 8 mL/15 mL (Two cups included)



- Nozzle size φ0.2 mm
- Cup 8 mL/15 mL
- (Two cups included)





\*Connection: G1/8"





- Nozzle size φ0.6 mm
- Cup 50 mL



# **RICH 8 series**

# Large pistol grip with 0.6 mm and 1.1 mm diameter nozzles

Suited for murals, general painting, and stain removal.

Offers three types of spray patterns: Flat fan, small round, and round patterns. Double-action type/side-cup specification

For spraying lacquers.

For spraying watercolors and oil colors. For spraying lacquers.



RS-506N

- Flat fan and round
- Nozzle size φ1.1 mm

- Cup 150 mL



RS-507N

- Small round
- Nozzle size φ0.6 mm
- Cup 150 mL



-50RN

- Round
- Nozzle size φ0.6 mm
- Cup 150 mL



# **Accessories**



# Air Filter

### AF-20-01B

- Filters air and removes moisture, with clear shatterproof plastic filter bowl.
- Air connections: G1/4" male



Polyurethane tube with high pressure resistance. 6 mm outer diameter, 1 mm thick. Soft, easy to h