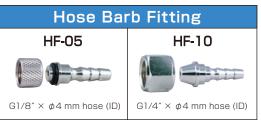

# **Quick-Disconnect Coupling**

#### HF-20

- Designed for users who need the ability to quickly change an air hose to multiple airbrushes.
- To detach the hose, move up the socket-nipple by holding the upper part.
- Air will not bleed when the hose is removed.