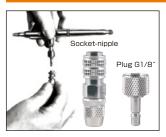

# **Quick-Disconnect Coupling**

#### HF-20

- Designed for users who need the ability to quickly change an air hose to multiple airbrushes.
- To detach the hose, move up the socket-nipple by holding the upper part.
- Air will not bleed when the hose is removed.