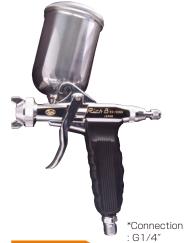

# **RICH 8 series**

# Large pistol grip with 0.6 mm and 1.1 mm diameter nozzles

Suited for murals, general painting, and stain removal.

Offers three types of spray patterns: Flat fan, small round, and round patterns. Double-action type/side-cup specification

For spraying lacquers.

For spraying watercolors and oil colors. For spraying lacquers.

RS-506N

- Flat fan and round
- Nozzle size φ1.1 mm

- Cup 150 mL

RS-507N

- Small round
- Nozzle size φ0.6 mm
- Cup 150 mL