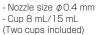

# Small Touch-up Gun. Double-action trigger control.

Used for detailed work such as commercial art, model making, custom designing, automotive touch-up work, T-shirt painting and hobbies.

- Nozzle size  $\phi$  0.35 mm
- Cup 8 mL/15 mL (Two cups included)

- Nozzle size φ0.2 mm
- Cup 8 mL/15 mL
- (Two cups included)

\*Connection: G1/8"

- Nozzle size φ0.6 mm
- Cup 50 mL