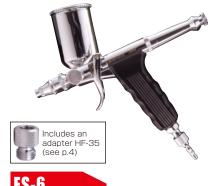

#### Stage design Custom painting Hobby **Paintings** Beauty - Motorcycle and - Figures - Landscapes Stage scenery - Nail art automobile bodies - Model kits - Animals - Stage props - Body painting - Helmets - Miniatures - Portraits - Prosthetic makeup Stain removal - Surfboards - DIY during cleaning

# -----( How to select nozzle size )------





All Richpen airbrushes can spray sandy patterns with the needle/nozzle caps removed.

# GUNPIECE

# Small Touch-up Gun. Double-action trigger control.

Used for detailed work such as commercial art, model making, custom designing, automotive touch-up work, T-shirt painting and hobbies.



- Nozzle size  $\phi$  0.35 mm
- Cup 8 mL/15 mL (Two cups included)



- Nozzle size φ0.2 mm
- Cup 8 mL/15 mL
- (Two cups included)





\*Connection: G1/8"





- Nozzle size φ0.6 mm
- Cup 50 mL



# **RICH 8 series**

# Large pistol grip with 0.6 mm and 1.1 mm diameter nozzles

Suited for murals, general painting, and stain removal.

Offers three types of spray patterns: Flat fan, small round, and round patterns. Double-action type/side-cup specification

For spraying lacquers.

For spraying watercolors and oil colors. For spraying lacquers.



RS-506N

- Flat fan and round
- Nozzle size φ1.1 mm

- Cup 150 mL



RS-507N

- Small round
- Nozzle size φ0.6 mm
- Cup 150 mL



-50RN

- Round
- Nozzle size φ0.6 mm
- Cup 150 mL



# **Accessories**



# Air Filter

### AF-20-01B

- Filters air and removes moisture, with clear shatterproof plastic filter bowl.
- Air connections: G1/4" male



Polyurethane tube with high pressure resistance. 6 mm outer