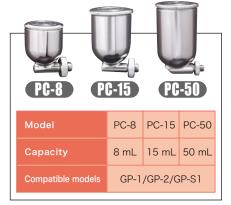

# **RICH 8 series**

# Large pistol grip with 0.6 mm and 1.1 mm diameter nozzles

Suited for murals, general painting, and stain removal.

Offers three types of spray patterns: Flat fan, small round, and round patterns. Double-action type/side-cup specification