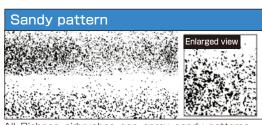

# -----( How to select nozzle size )------

All Richpen airbrushes can spray sandy patterns with the needle/nozzle caps removed.