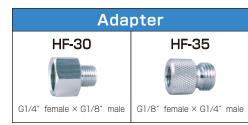

# **Quick-Disconnect Coupling**

#### HF-20

- Designed for users who need the ability to quickly change an air hose to multiple airbrushes.
- To detach the hose, move up the socket-nipple by holding the upper part.
- Air will not bleed when the hose is removed.