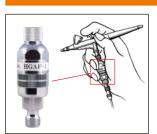

# **Airbrush Direct Filter**

#### HGAF-1

- Effectively eliminates moisture from compressed air.
- Useful for work in the rainy season.

6-12-17, Honkomagome, Bunkyo-ku, Tokyo, 113-0021, JAPAN WEB https://www.fusoseiki.co.jp/en/