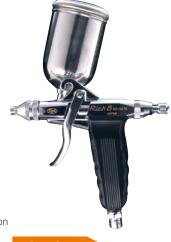

# **RICH 8 series**

# Large pistol grip with 0.6 mm and 1.1 mm diameter nozzles

Suited for murals, general painting, and stain removal.

Offers three types of spray patterns: Flat fan, small round, and round patterns. Double-action type/side-cup specification

For spraying lacquers.

For spraying watercolors and oil colors. For spraying lacquers.

RS-506N

- Flat fan and round
- Nozzle size φ1.1 mm

- Cup 150 mL

RS-507N

- Small round
- Nozzle size φ0.6 mm
- Cup 150 mL