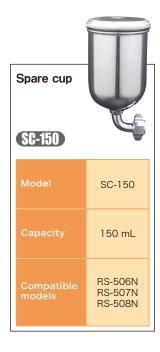

For spraying lacquers.

For spraying watercolors and oil colors. For spraying lacquers.

RS-506N

- Flat fan and round
- Nozzle size φ1.1 mm

- Cup 150 mL

RS-507N

- Small round
- Nozzle size φ0.6 mm
- Cup 150 mL